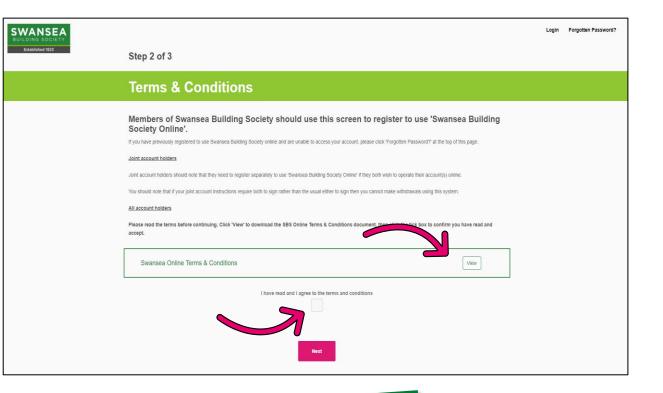

Read the introductory paragraphs relating to joint account holders.

To view the terms and conditions, click 'View'.

To proceed, check the 'I have read and I agree to the terms and conditions' checkbox.'

Click 'Next' to proceed to the next page of the registration form.

You can also view the Terms and conditions at any time by visiting the link below: <u>https://www.swansea-</u> <u>bs.co.uk/customer-support/online-</u> <u>registration</u>