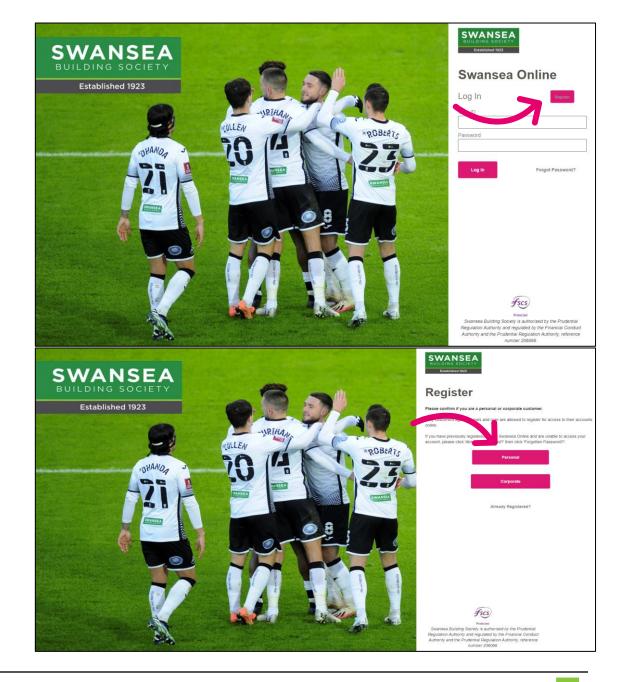

Visit Swansea Building Society Online at:

https://online.swansea-bs.co.uk

Click 'Register'

Read the introduction to ensure you are eligible to register to use Swansea Building Society Online.

If you are registering to operate personal accounts in your name, select 'Personal'.

If you are registering to access a business account on which you are a signatory, select 'Corporate'.

If you operate both personal and business accounts with the society, you may need to register twice for the service. Once as personal, and a 2<sup>nd</sup> time as a corporate.