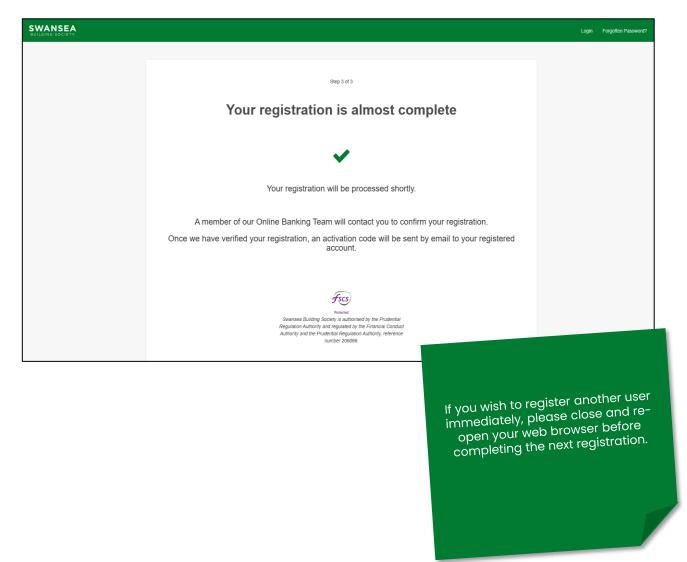

#### That's it for now!

Our dedicated online team will now review your registration and once verified, will contact you via email with the next steps to activate your account.

Remember - you will need your password every time you log into Swansea Building Society Online, so be sure not to forget these details, or it may delay your access to Swansea Building Society Online.