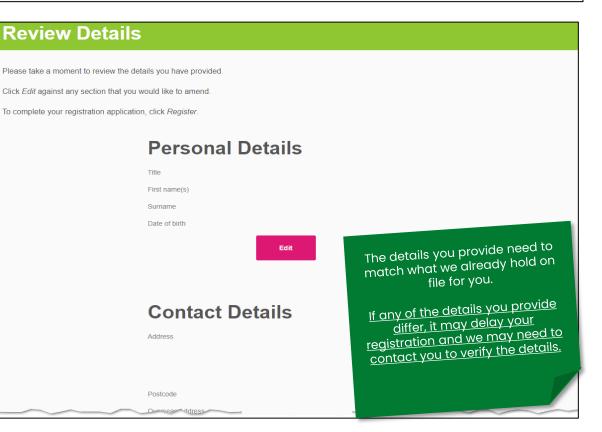

Complete your personal details, these must match what we already hold on file for you.

You must be aged 11 or over to register and use our online services.

Click 'Next' to proceed to the next page of the registration form.

Complete your contact details, thes must match what we already hold on file for you.

Click 'Next' to proceed to the next page of the registration form.

> If the details you supply do not match the details we hold on file, we may contact are correct. It may be proof before we can