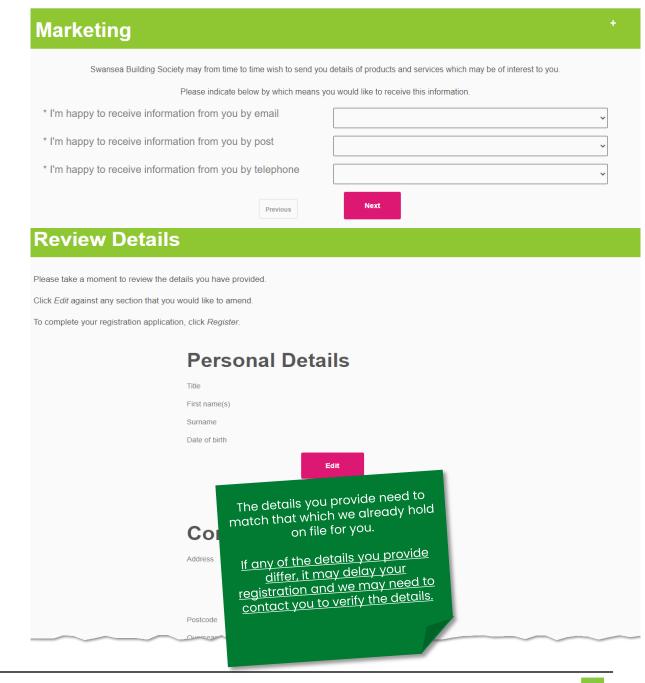

Never share these details with anyone.

Select your marketing preferences.

You can choose whether you wish to be contacted by email, post or telephone.

Marketing preferences can be updated at any time through your Swansea Building Society Online account, or by contacting one of our branch offices.

Click 'Next' to proceed to the next page of the application form.

Finally, you can review your details.

Click 'Edit' to return to any of the previous sections.

Once you have reviewed the details provided, click 'Register' to submit your registration.

Click 'Next' to proceed to the next page of the application form.

If the details you supply do not match the details we hold on file, we may contact you to make sure the details are correct. It may be necessary for you to provide proof before we can approve your online access.