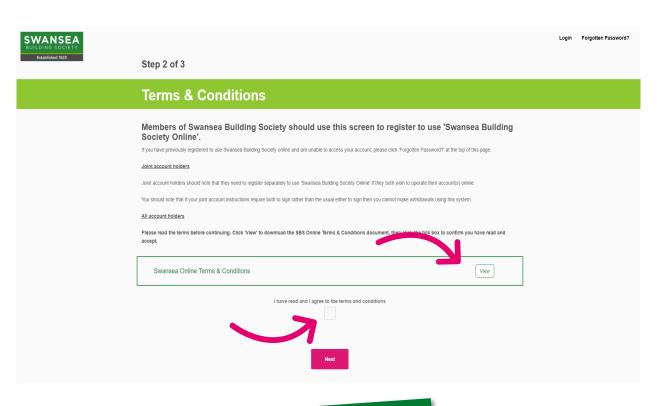

Regulation Authority and regulated by the Financial Conduc Authority and the Prudential Regulation Authority reference

Read the introductory paragraphs relating to joint account holders.

To view the terms and conditions, click 'View'.

To proceed, check the 'I have read and I agree to the terms and conditions' checkbox.

Click 'Next' to proceed to the next page of the application form.

Complete your personal details, these must match what we already hold on file for you.