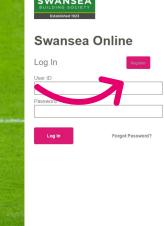

Visit Swansea Building Society Online at:

https://online.swansea-bs.co.uk

Click 'Register'

Read the introduction to ensure you are eligible to register to use Swansea Building Society Online.

If you are registering to operate personal accounts in your name, select 'Personal'.