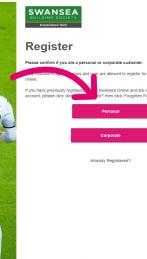

Visit Swansea Building Society Online at:

https://online.swansea-bs.co.uk

Click 'Register'

Read the introduction to ensure you are eligible to register to use Swansea Building Society Online.

If you are registering to operate personal accounts in your name, select 'Personal'.

If you are registering to access a business account on which you are a signatory, select 'Corporate'.

> If you operate both personal and business accounts with the society, you may need to register twice for the service. Once as personal, and a 2<sup>nd</sup> time as a corporate.