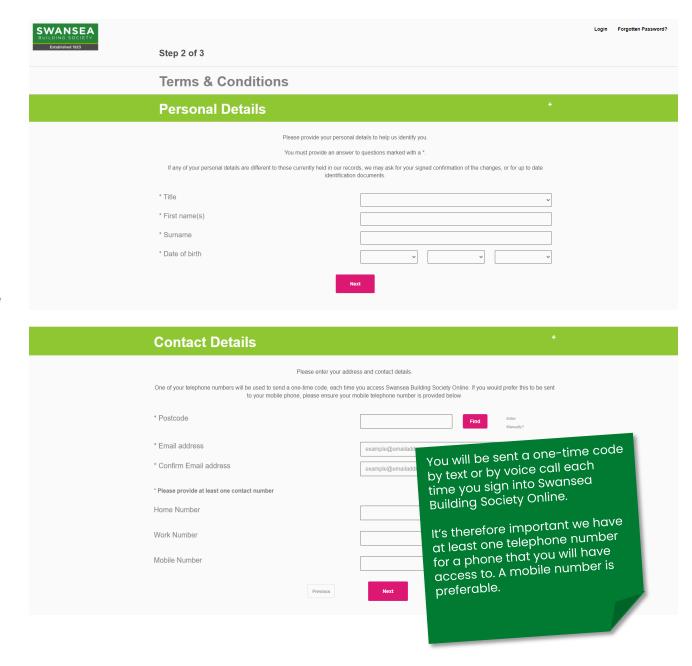

To proceed, check the 'I have read and I agree to the terms and conditions' checkbox.

Click 'Next' to proceed to the next page of the application form.

Complete your personal details, these must match what we already hold on file for you.

You must be aged 11 or over to register to use our online services.

Click 'Next' to proceed to the next page of the application form.

Complete your contact details, these must match what we already hold on file for you.

Click 'Next' to proceed to the next page of the application form.

If the details you supply do not match the details we hold on file, we may contact you to make sure the details are correct. It may be necessary for you to provide proof before we can approve your online access.