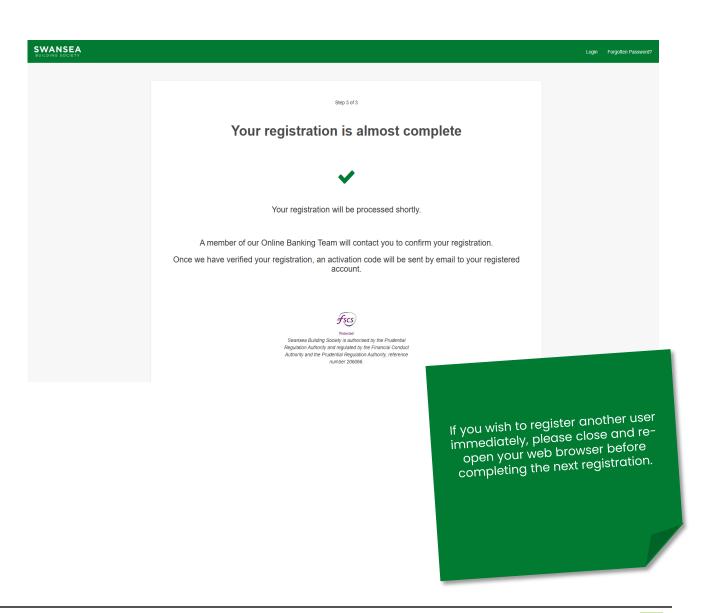

swansea-bs.co.uk

That's it for now!

Our dedicated online team will now review your application and once verified, will contact you via email with the next steps to activate your account.

Remember - you will need both your password and memorable information every time you log into Swansea Building Society Online, so be sure not to forget these details, or it may delay your access to Swansea Building Society Online.