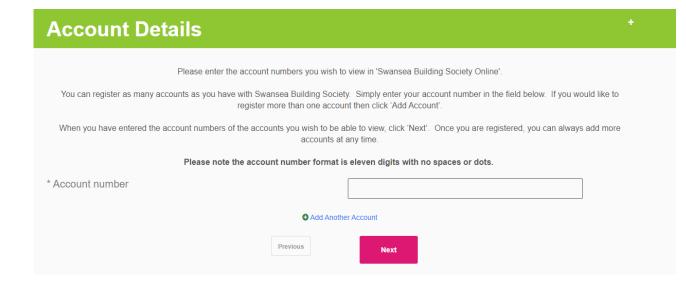

Enter your Swansea Building Society Account number(s) which you wish to access online.

Account numbers are 11 digits long and can be found on your welcome letter and/or your passbook.

To add another account, click:

# Add Another Account

If you have multiple accounts with Swansea Building Society, you only need to add those accounts you wish to view online.

If you don't add them all now, or if you open a new account later, you can add these after registration.