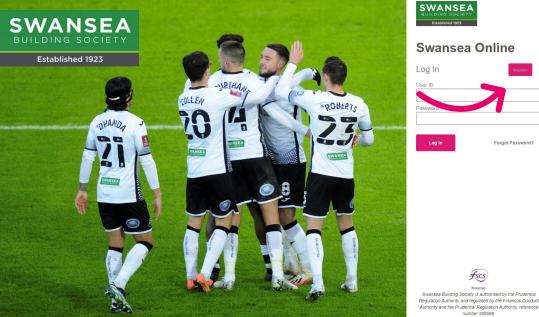

Visit Swansea Building Society Online at:

https://online.swansea-bs.co.uk

Click 'Register'

Read the introduction to ensure you are eligible to register to use Swansea Building Society Online.

If you are registering to operate personal accounts in your name, select 'Personal'.