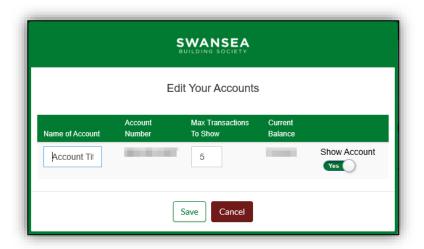

### Name of Account

This is the name that will display against this account online. This will not change the account name on your statements.

### Max Transactions to show

This will change the number of recent transactions displayed on the home page for this account.

## **Show Account**

This will hide the account from view on the online home page. This can be changed at any time.

Click 'Save' to save your changes. Clicking 'Cancel' will close the window, without making any changes.