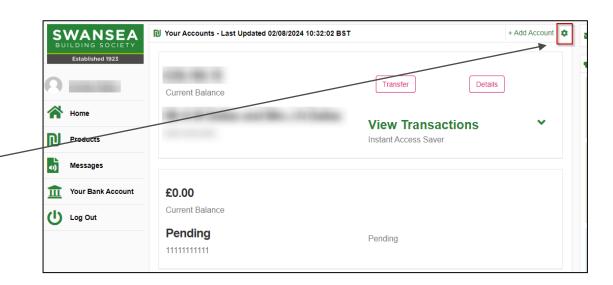

# **Account Settings**

To amend your online account settings, click the cog icon, on the home page. For each account you have added to Swansea Building Society Online, you can change the following settings.

### Name of Account

This is the name that will display against this account online. This will not change the account name on your statements.

### Max Transactions to show

This will change the number of recent transactions displayed on the home page for this account.

## **Show Account**

This will hide the account from view on the online home page. This can be changed at any time.

Click 'Save' to save your changes. Clicking 'Cancel' will close the window, without making any changes.