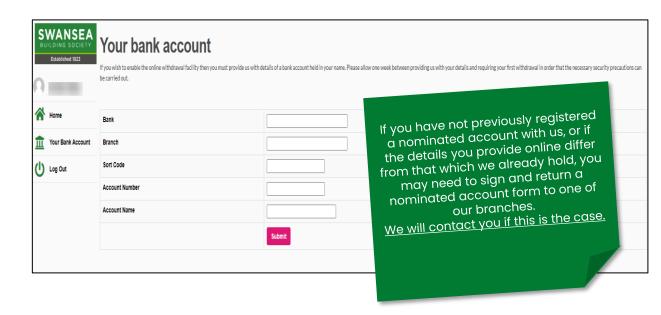

# Managing your Nominated Account

To enable electronic withdrawals from your Swansea Building Society account, you must first register with us a bank or building society account in your name.

If you have not previously registered a nominated account with us at one of our branches, or if the details you provide online differ from that which we already hold, you may need to sign and return a nominated account form to one of our branches. We will contact you if this is the case.

If you opted not to register your nominated account with Swansea Building Society Online when you registered, you can add your account details by clicking 'Your Bank Account'

Complete the details on the 'Your bank account' form. Click 'Submit' to proceed.

Enter your six-digit authentication code, which will be sent to you by text message, or voice call.

Click 'Confirm' to proceed.

Once the online team have checked your details, your bank status will change from 'Awaiting approval' to 'Approved'. Only once your bank account is 'Approved' will you be able to make transfers to this account online.