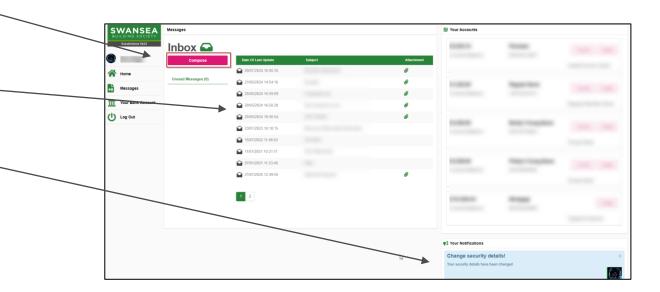

# **Secure Messaging**

You can send and receive secure messages to and from our dedicated online team through Swansea Building Society Online.

Access the secure messaging from the Home page, by clicking 'Messages'.

You can compose a new message to us by clicking, 'Compose'.

Sent messages and our replies will also show here. Click on the message to view the reply.

You will receive a notification when there is a new secure message waiting for you.

When composing a new message, you can select one of your accounts from the provided drop down list, if your message is about a particular account.

If the message is a general enquiry, select 'No Account related'.