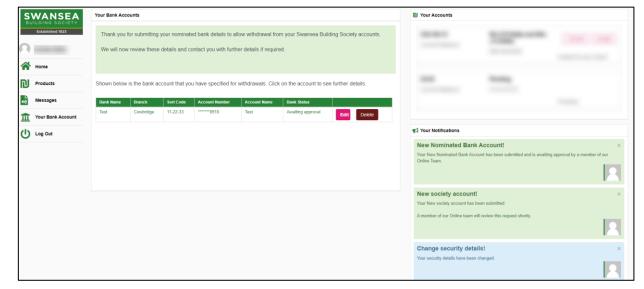

Enter your six-digit authentication code, which will be sent to you by text message, or voice call.

Click 'Confirm' to proceed.

Once the online team have checked your details, your bank status will change from 'Awaiting approval' to 'Approved'. Only once your bank account is 'Approved' will you be able to make transfers to this account online.