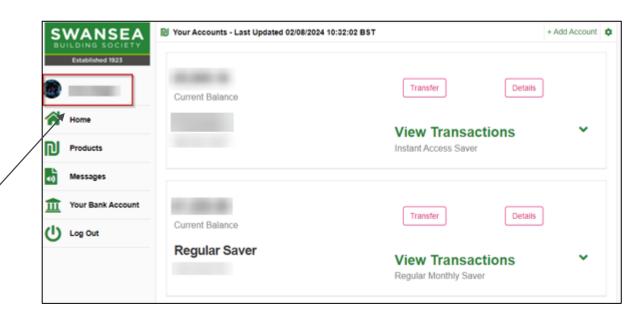

# **Your Accounts**

This section lists your Swansea
Building Society Accounts and
provides quick access to view more
details about the account, view your
recent transactions and perform a
transfer from each account.

# **Notifications**

Recent notifications will be displayed here. You can remove notifications by clicking the 'x' against each.