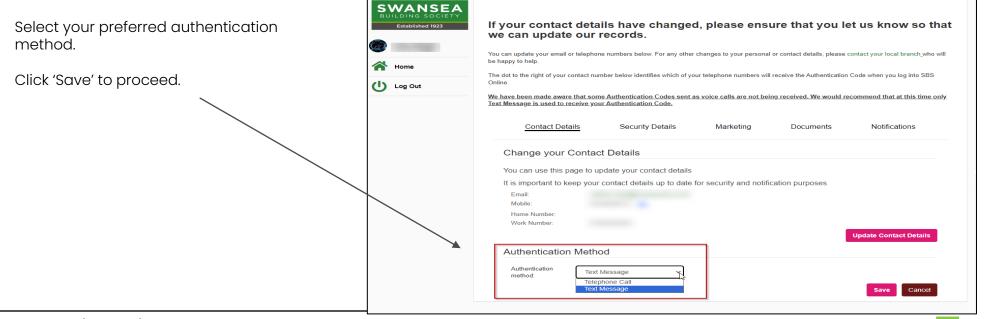

Select 'Update Contact Preferences'.

Update your contact details as required.

The number we will use to send your Authentication Code to is identified with a dot to the right of the number.

To save your changes, click Save.

You will need to enter a six-digit authentication code, which will be sent to you by text message, or voice call.

If you require any further support or guidance using Swansea Building Society Online, you can contact our dedicated online team at the email address below.