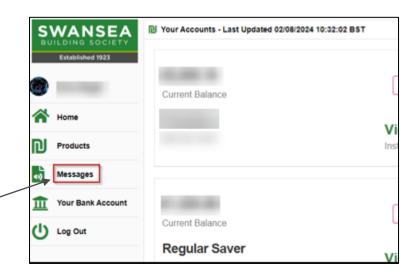

# **Secure Messaging**

You can send and receive secure messages to and from our dedicated online team through Swansea Building Society Online.

Access the secure messaging from the Home page, by clicking 'Messages'.