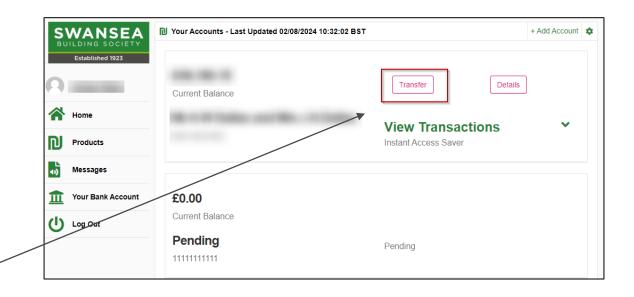

# Transferring funds between your SBS Accounts or to a Nominated Account

From the home screen, select 'Transfer' against the account you wish to transfer from.

On the Transfers screen, you will be shown the available balance of the selected account, plus any outstanding transfer requests already submitted online for this account.

To proceed with a transfer from this account, to another of your Swansea Building Society Accounts, click 'Transfer to another of your Swansea Building Society accounts'.

To Transfer to your Nominated Account, click 'Electronic funds transfer to your nominated bank account.