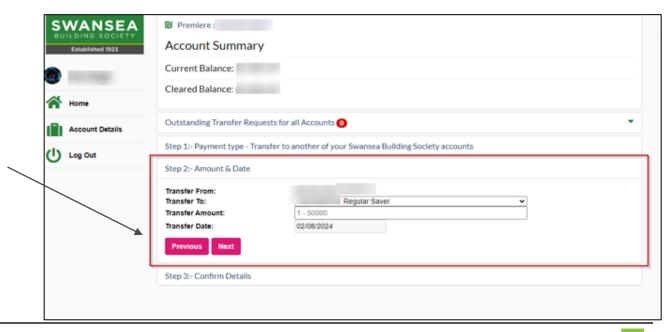

# Transferring funds between your SBS Accounts or to a Nominated Account

From the home screen, select 'Transfer' against the account you wish to transfer from.

On the Transfers screen, you will be shown the available balance of the selected account, plus any outstanding transfer requests already submitted online for this account.

To proceed with a transfer from this account, to another of your Swansea Building Society Accounts, click 'Transfer to another of your Swansea Building Society accounts'.

To Transfer to your Nominated Account, click 'Electronic funds transfer to your nominated bank account.

Click 'Next' to proceed.

If you have more than one additional Swansea Building Society accounts, you can select which account you would like to transfer the funds to.

Enter the Amount you would like to transfer. You can only transfer up to the value of your current cleared balance.

Transfers can not be future dated, and will take place within one business day of your transfer request being received.

Finally, you will be asked to confirm the details of your transfer.

You will need to enter your password *or* a six-digit authentication code, which will be sent to you by text message, or voice call.