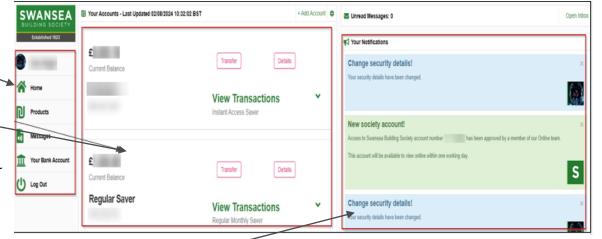

## Main Menu

Navigate between the sections of Swansea Building Society Online

# **Your Accounts**

This section lists your Swansea
Building Society Accounts and
provides quick access to view more
details about the account, view your
recent transactions and perform a
transfer from each account.

# **Notifications**

Recent notifications will be displayed here. You can remove notifications by clicking the 'x' against each.