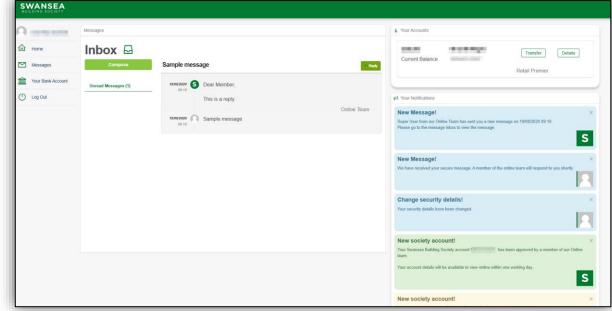

You can compose a new message to us by clicking, 'Compose'.

Sent messages and our replies will also show here. Click on the message to view the reply.

You will receive a notification when there is a new secure message waiting for you.

Provide a subject for the message and type your message below.

You can also attach a file to the message if needed.

To send the secure message, click 'Send'.

When viewing a message from the online team, you can easily reply to the message by clicking 'Reply'.