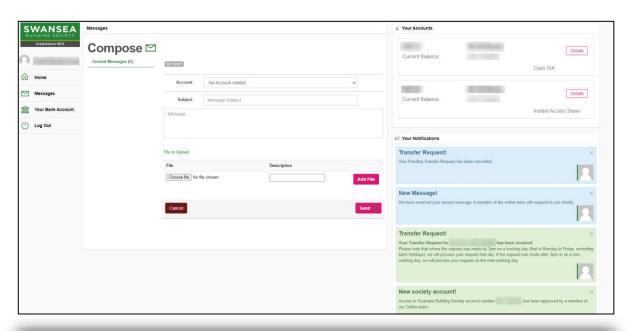

When composing a new message, you can select one of your accounts from the provided drop down list, if your message is about a particular account.

If the message is a general enquiry, select 'No Account related'.

Provide a subject for the message and type your message below.

You can also attach a file to the message if needed.

To send the secure message, click 'Send'.

When viewing a message from the online team, you can easily reply to the message by clicking 'Reply'.