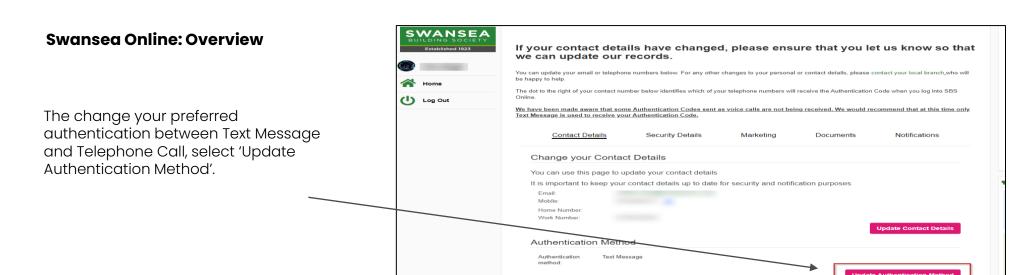

# Update your contact details and Authentication Code Preferences

To update your email address or telephone numbers, or to change your authentication code preferences click your name in the menu to access the 'My Details' page.

Select 'Update Contact Preferences'.

Update your contact details as required.

The number we will use to send your Authentication Code to is identified with a dot to the right of the number.

To save your changes, click Save.