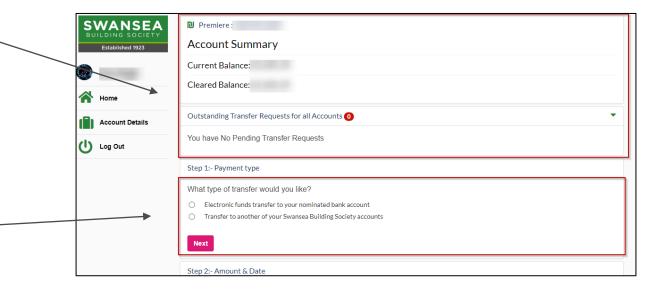

# Transferring funds between your SBS Accounts or to a Nominated Account

From the home screen, select 'Transfer' against the account you wish to transfer from.

On the Transfers screen, you will be shown the available balance of the selected account, plus any outstanding transfer requests already submitted online for this account.

To proceed with a transfer from this account, to another of your Swansea Building Society Accounts, click 'Transfer to another of your Swansea Building Society accounts'.

To Transfer to your Nominated Account, click 'Electronic funds transfer to your nominated bank account.

Click 'Next' to proceed.

If you have more than one additional Swansea Building Society accounts, you can select which account you would like to transfer the funds to.

Enter the Amount you would like to transfer. You can only transfer up to the value of your current cleared balance.