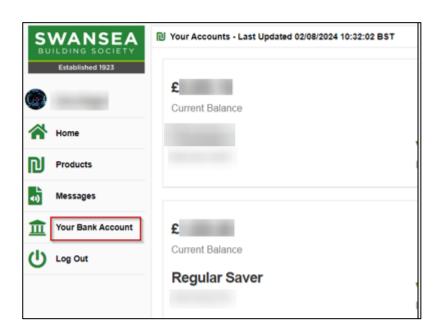

If you opted not to register your nominated account with Swansea Building Society Online when you registered, you can add your account details by clicking 'Your Bank Account'

Complete the details on the 'Your bank account' form. Click 'Submit' to proceed.