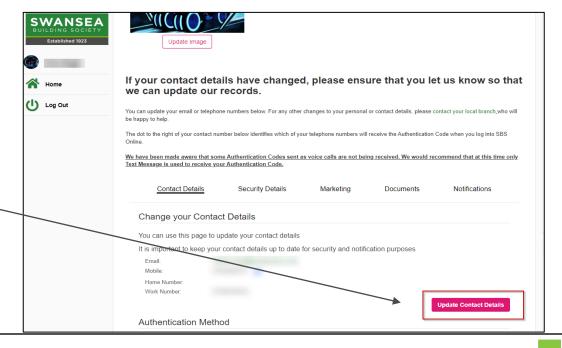

# Update your contact details and Authentication Code Preferences

To update your email address or telephone numbers, or to change your authentication code preferences click your name in the menu to access the 'My Details' page.

Select 'Update Contact Preferences'.

Update your contact details as required.

The number we will use to send your Authentication Code to is identified with a dot to the right of the number.

To save your changes, click Save.

You will need to enter a six-digit authentication code, which will be sent to you by text message, or voice call.

If you require any further support or guidance using Swansea Building Society Online, you can contact our dedicated online team at the email address below.