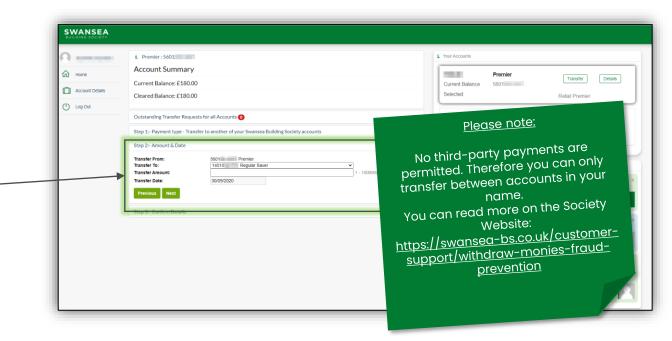

# Transferring funds between your SBS Accounts or to a Nominated Account

From the home screen, select 'Transfer' against the account you wish to transfer from.

On the Transfers screen, you will be shown the available balance of the selected account, plus any outstanding transfer requests already submitted online for this account.

To proceed with a transfer from this account, to another of your Swansea Building Society Accounts, click 'Transfer to another of your Swansea Building Society accounts'.

To Transfer to your Nominated Account, click 'Electronic funds transfer to your nominated bank account.

Click 'Next' to proceed.

If you have more than one additional Swansea Building Society accounts, you can select which account you would like to transfer the funds to.

Enter the Amount you would like to transfer. You can only transfer up to the value of your current cleared balance.

Transfers can not be future dated, and will take place within one business day of your transfer request being received.

Finally, you will be asked to confirm the details of your transfer.

You will need to enter your password *or* a six-digit authentication code, which will be sent to you by text message, or voice call.

# Please note:

Only one nominated account is allowed per member and your nominated account must be held in your name.

No third-party payments are permitted.

You can read more on the Society Website:

https://swansea-bs.co.uk/customer-support/withdraw-monies-fraud-prevention