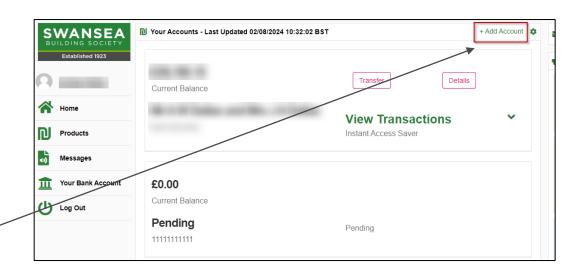

# Adding a new SBS Account

If you have opened a new account with Swansea Building Society, or if you did not add all your accounts at registration, you can easily add additional accounts at any time.

From the home page, click '+ Add Account'.