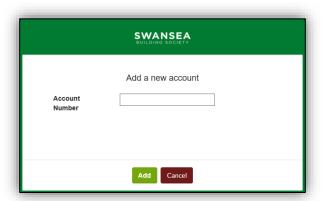

You will be prompted to enter your new account number.

Account numbers are 11 digits long and can be found on your welcome letter and/or your passbook if you have one.

Click 'Add' to proceed.

You will receive a notification to inform you that we have received your request to add an account.