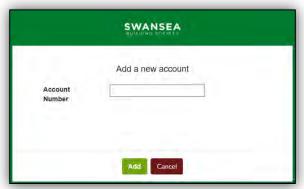

You will be prompted to enter your new account number.

Account numbers are 11 digits long and can be found on your welcome letter and/or your passbook if you have one.

Click 'Add' to proceed.

You will receive a notification to inform you that we have received your request to add an account.