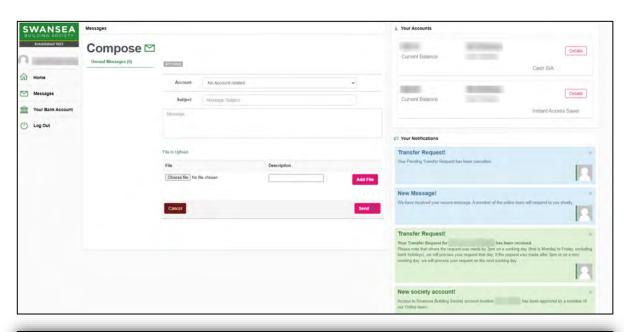

You can compose a new message to us by clicking, 'Compose'.

Sent messages and our replies will also show here. Click on the message to view the reply.

You will receive a notification when there is a new secure message waiting for you.

When composing a new message, you can select one of your accounts from the provided drop down list, if your message is about a particular account.

If the message is a general enquiry, select 'No Account related'.

Provide a subject for the message and type your message below.

You can also attach a file to the message if needed.

To send the secure message, click 'Send'.

When viewing a message from the online team, you can easily reply to the message by clicking 'Reply'.