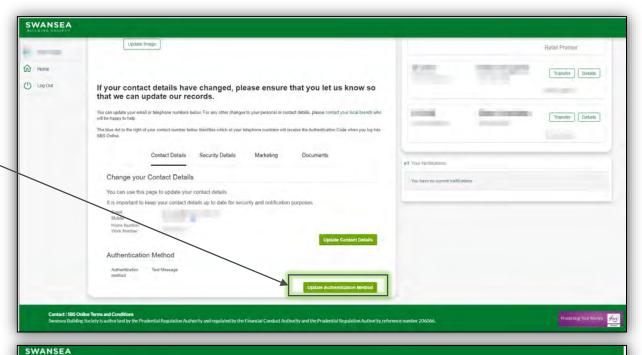

# Update your contact details and Authentication Code Preferences

To update your email address or telephone numbers, or to change your authentication code preferences click your name in the menu to access the 'My Details' page.

Select 'Update Contact Preferences'.

Update your contact details as required.

The number we will use to send your Authentication Code to is identified with a dot to the right of the number.

To save your changes, click Save.

You will need to enter a six-digit authentication code, which will be sent to you by text message, or voice call.

The change your preferred authentication between Text Message and Telephone Call, select 'Update Authentication Method'.

Select your preferred authentication method.

Click 'Save' to proceed.

If you require any further support or guidance using Swansea Building Society Online, you can contact our dedicated online team at the email address below.