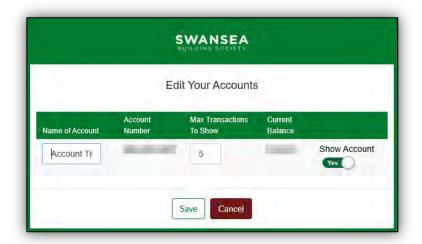

## **Account Settings**

To amend your online account settings, click the cog icon, on the home page. For each account you have added to Swansea Building Society Online, you can change the following settings.

#### Name of Account

This is the name that will display against this account online. This will not change the account name on your statements.

#### Max Transactions to show

This will change the number of recent transactions displayed on the home page for this account.

#### **Show Account**

This will hide the account from view on the online home page. This can be changed at any time.

Click 'Save' to save your changes. Clicking 'Cancel' will close the window, without making any changes.