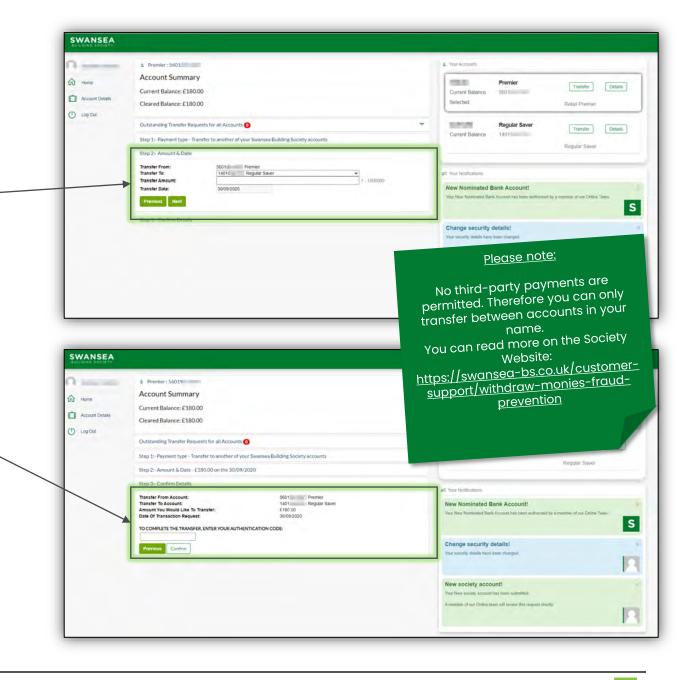

# Transferring funds between your SBS Accounts or to a Nominated Account

From the home screen, select 'Transfer' against the account you wish to transfer from.

On the Transfers screen, you will be shown the available balance of the selected account, plus any outstanding transfer requests already submitted online for this account.

To proceed with a transfer from this account, to another of your Swansea Building Society Accounts, click 'Transfer to another of your Swansea Building Society accounts'.

To Transfer to your Nominated Account, click 'Electronic funds transfer to your nominated bank account.

Click 'Next' to proceed.

If you have more than one additional Swansea Building Society accounts, you can select which account you would like to transfer the funds to.

Enter the Amount you would like to transfer. You can only transfer up to the value of your current cleared balance.

Transfers can not be future dated, and will take place within one business day of your transfer request being received.

Finally, you will be asked to confirm the details of your transfer.

You will need to enter your password *or* a six-digit authentication code, which will be sent to you by text message, or voice call.

Click 'Confirm' to complete the transfer request.

swansea-bs.co.uk

#### Please note:

Only one nominated account is allowed per member and your nominated account must be held in your name.

No third-party payments are permitted.

You can read more on the Society Website:

https://swansea-bs.co.uk/customer-support/withdraw-monies-fraud-prevention