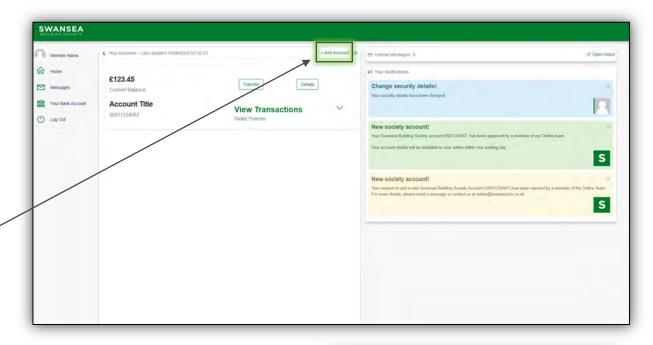

# Adding a new SBS Account

If you have opened a new account with Swansea Building Society, or if you did not add all your accounts at registration, you can easily add additional accounts at any time.

From the home page, click '+ Add Account'.