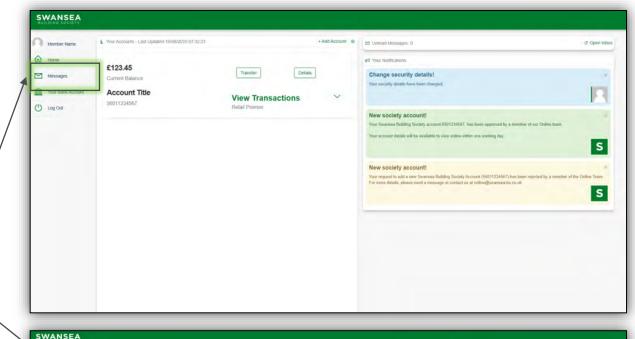

#### Main Menu

Navigate between the sections of Swansea Building Society Online

#### **Your Accounts**

This section lists your Swansea
Building Society Accounts and
provides quick access to view more
details about the account, view your
recent transactions and perform a
transfer from each account.

#### **Notifications**

Recent notifications will be displayed here. You can remove notifications by clicking the 'x' against each.