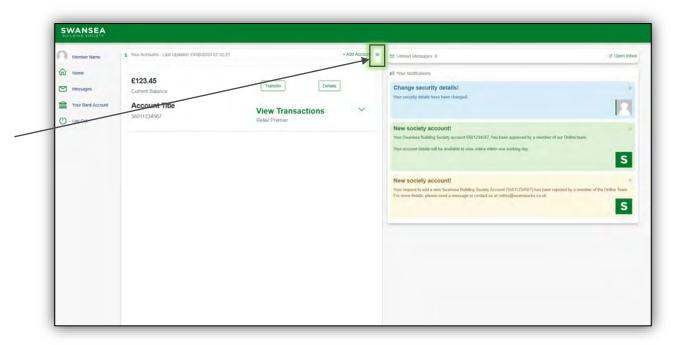

## **Account Settings**

To amend your online account settings, click the cog icon, on the home page. For each account you have added to Swansea Building Society Online, you can change the following settings.

#### Name of Account

This is the name that will display against this account online. This will not change the account name on your statements.

#### Max Transactions to show

This will change the number of recent transactions displayed on the home page for this account.

#### **Show Account**

This will hide the account from view on the online home page. This can be changed at any time.

Click 'Save' to save your changes. Clicking 'Cancel' will close the window, without making any changes.