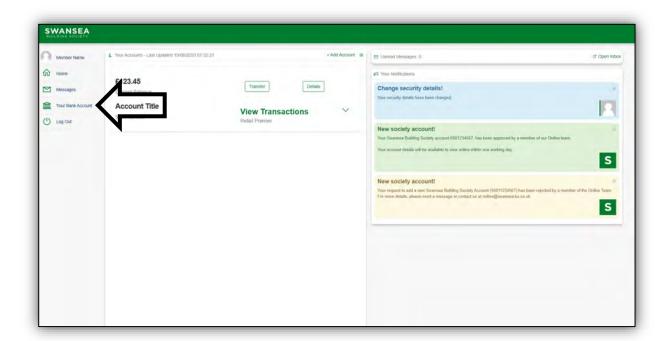

#### **Your Accounts**

This section lists your Swansea
Building Society Accounts and
provides quick access to view more
details about the account, view your
recent transactions and perform a
transfer from each account.

#### **Notifications**

Recent notifications will be displayed here. You can remove notifications by clicking the 'x' against each.