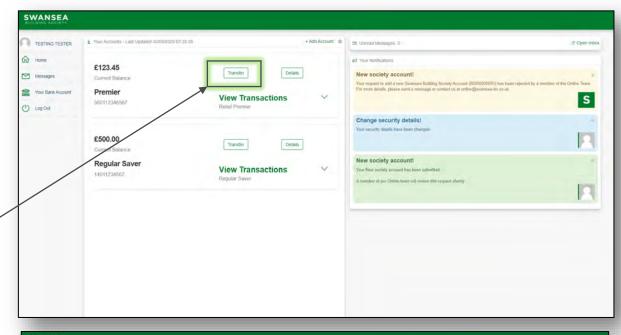

# Transferring funds between your SBS Accounts or to a Nominated Account

From the home screen, select 'Transfer' against the account you wish to transfer from.

On the Transfers screen, you will be shown the available balance of the selected account, plus any outstanding transfer requests already submitted online for this account.

#### **Your Accounts**

This section lists your Swansea
Building Society Accounts and
provides quick access to view more
details about the account, view your
recent transactions and perform a
transfer from each account.