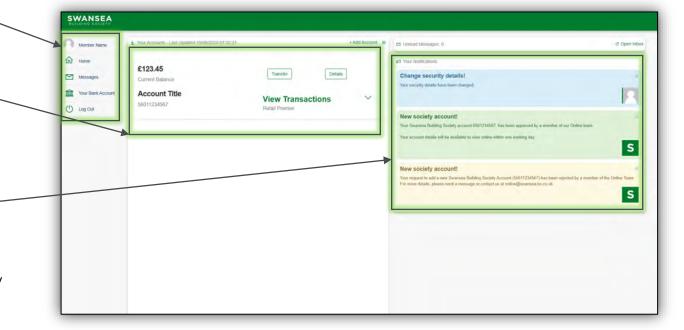

#### Main Menu

Navigate between the sections of Swansea Building Society Online

#### **Your Accounts**

This section lists your Swansea
Building Society Accounts and
provides quick access to view more
details about the account, view your
recent transactions and perform a
transfer from each account.

#### **Notifications**

Recent notifications will be displayed here. You can remove notifications by clicking the 'x' against each.