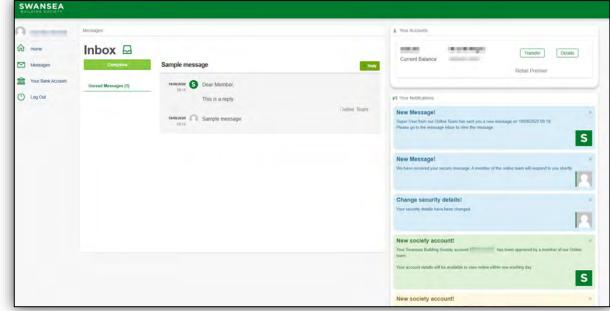

You can compose a new message to us by clicking, 'Compose'.

Sent messages and our replies will also show here. Click on the message to view the reply.

You will receive a notification when there is a new secure message waiting for you.

Provide a subject for the message and type your message below.

You can also attach a file to the message if needed.

To send the secure message, click 'Send'.

When viewing a message from the online team, you can easily reply to the message by clicking 'Reply'.