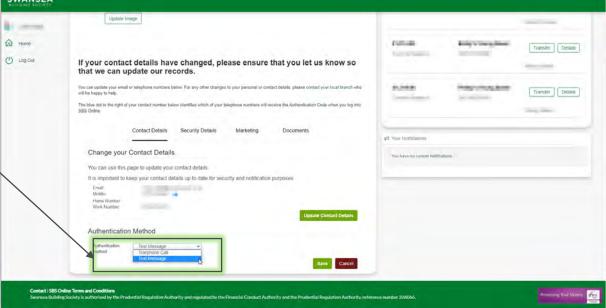

# Update your contact details and Authentication Code Preferences

To update your email address or telephone numbers, or to change your authentication code preferences click your name in the menu to access the 'My Details' page.

Select 'Update Contact Preferences'.

Update your contact details as required.

The number we will use to send your Authentication Code to is identified with a dot to the right of the number.

To save your changes, click Save.

You will need to enter a six-digit authentication code, which will be sent to you by text message, or voice call.

The change your preferred authentication between Text Message and Telephone Call, select 'Update Authentication Method'.

Select your preferred authentication method.

Click 'Save' to proceed.

If you require any further support or guidance using Swansea Building Society Online, you can contact our dedicated online team at the email address below.