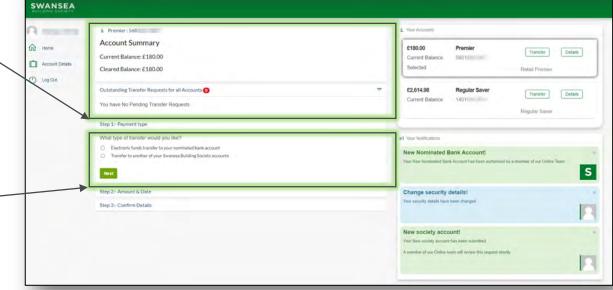

# Transferring funds between your SBS Accounts or to a Nominated Account

From the home screen, select 'Transfer' against the account you wish to transfer from.

On the Transfers screen, you will be shown the available balance of the selected account, plus any outstanding transfer requests already submitted online for this account.

To proceed with a transfer from this account, to another of your Swansea Building Society Accounts, click 'Transfer to another of your Swansea Building Society accounts'.

To Transfer to your Nominated Account, click 'Electronic funds transfer to your nominated bank account.

Click 'Next' to proceed.

If you have more than one additional Swansea Building Society accounts, you can select which account you would like to transfer the funds to.

Enter the Amount you would like to transfer. You can only transfer up to the value of your current cleared balance.