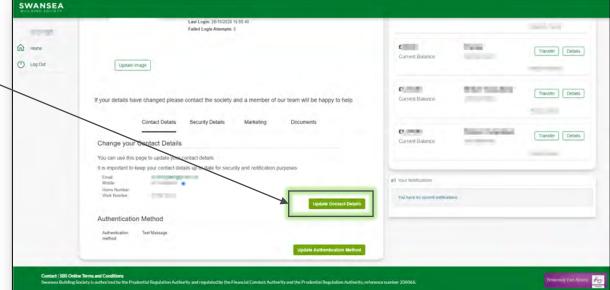

# Update your contact details and Authentication Code Preferences

To update your email address or telephone numbers, or to change your authentication code preferences click your name in the menu to access the 'My Details' page.

Select 'Update Contact Preferences'.

Update your contact details as required.

The number we will use to send your Authentication Code to is identified with a dot to the right of the number.

To save your changes, click Save.

You will need to enter a six-digit authentication code, which will be sent to you by text message, or voice call.

The change your preferred authentication between Text Message and Telephone Call, select 'Update Authentication Method'.