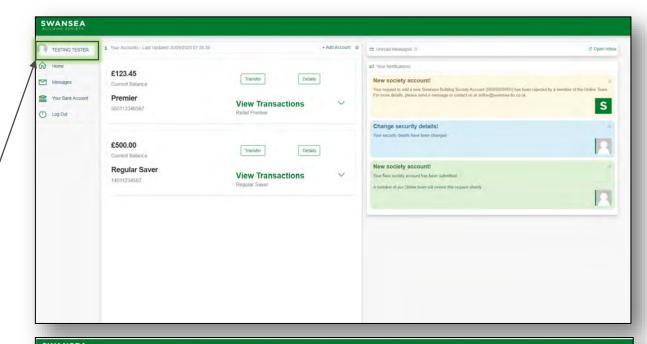

#### Main Menu

Navigate between the sections of Swansea Building Society Online

#### **Your Accounts**

This section lists your Swansea
Building Society Accounts and
provides quick access to view more
details about the account, view your
recent transactions and perform a
transfer from each account.

#### **Notifications**

Recent notifications will be displayed here. You can remove notifications by clicking the 'x' against each.