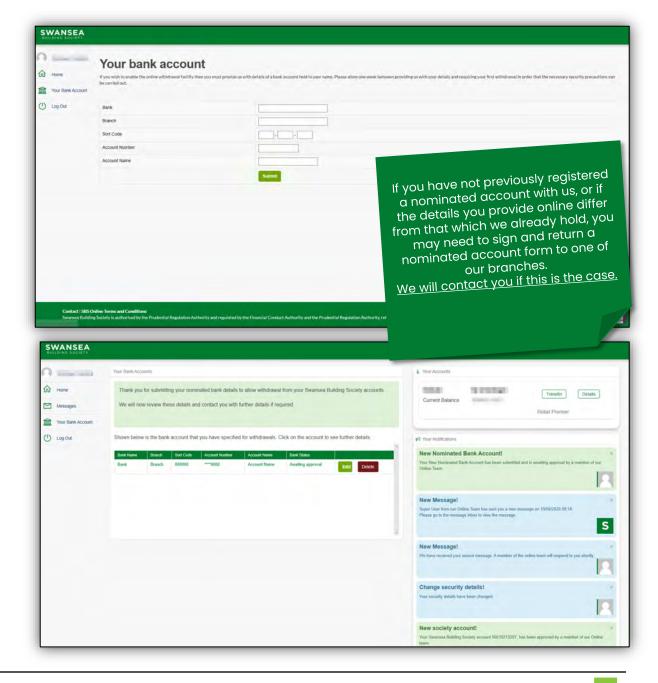

# Managing your Nominated Account

To enable electronic withdrawals from your Swansea Building Society account, you must first register with us a bank or building society account in your name.

If you have not previously registered a nominated account with us at one of our branches, or if the details you provide online differ from that which we already hold, you may need to sign and return a nominated account form to one of our branches. We will contact you if this is the case.

If you have previously registered your nominated account with us in branch, you will still need to register these details with the online system to enable electronic withdrawals online. However, you will not need to sign another form or provide bank statement.

If you opted not register your nominated account with Swansea Building Society Online when you registered, you can add your account details by clicking 'Your Bank Account'

Complete the details on the 'Your bank account' form. Click 'Submit' to proceed.

Enter your six-digit authentication code, which will be sent to you by text message, or voice call.

Click 'Confirm' to proceed.

Once the online team have checked your details, your bank status will change from 'Awaiting approval' to 'Approved'. Only once your bank account is 'Approved' will you be able to make transfers to this account online.