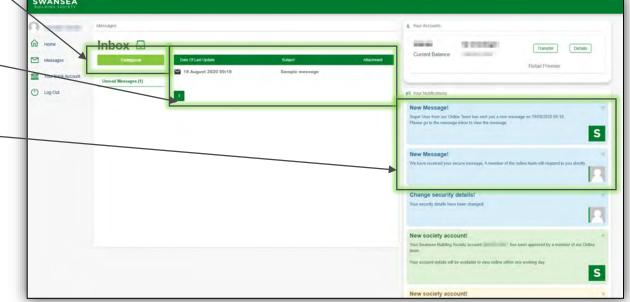

# **Secure Messaging**

You can send and receive secure messages to and from our dedicated online team through Swansea Building Society Online.

Access the secure messaging from the Home page, by clicking 'Messages'.

You can compose a new message to us by clicking, 'Compose'.

Sent messages and our replies will also show here. Click on the message to view the reply.

You will receive a notification when there is a new secure message waiting for you.