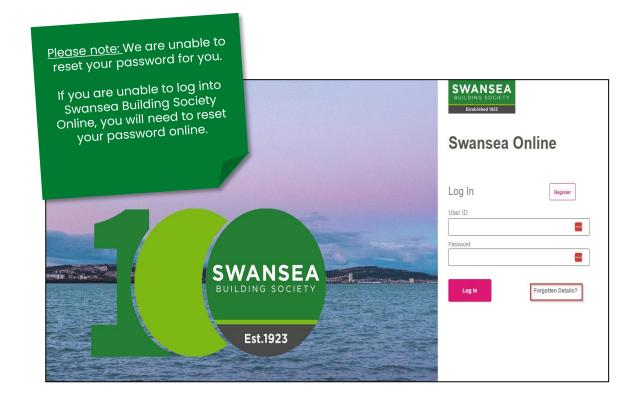

swansea-bs.co.uk

4

If you have forgotten your password, or if your account has been locked due to too many failed login attempts, you will need to reset your password.

Visit Swansea Building Society Online, by visiting the following link:

https://online.swansea-bs.co.uk

Click 'Forgot Details?' from the login page to proceed.

swansea-bs.co.uk

You will need to complete the Forgotten Password form.

Your Web User ID is required. This can be found in the email the Online Team sent you when you first registered to use the service.

If you believe that your account has been locked, you can reset your password.

Click 'Forgotten Details?' on the login page to begin this process.

If you are still having trouble activating your account, you can contact the online team at <a href="mailto:online@swansea-bs.co.uk">online@swansea-bs.co.uk</a>