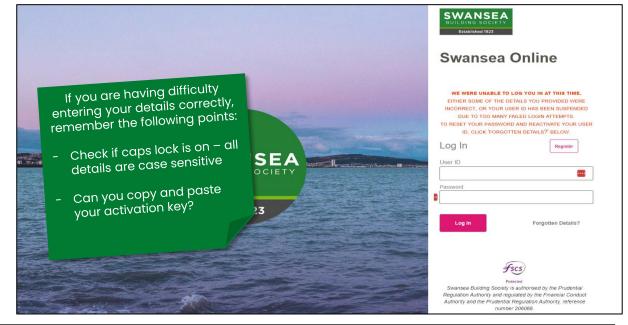

0

swansea-bs.co.uk

Enter the Activation key from your password reset email.

Click 'Log in' to proceed.

The Activation key is case sensitive, so we would highly recommend you copy and paste your code, to reduce the risk of errors.

If any details were not entered correctly, you will be returned to the login page and informed that some of the details you provided were incorrect. You can repeat the re-activation process, however after three failed attempts to sign in your online account will be suspended.