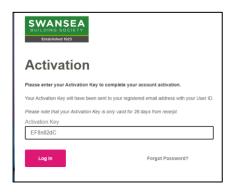

#### Activation Key

For additional security, the next time you access the system you will need to enter the following activation key when prompted:

Please note that this activation key is case sensitive.

0

swansea-bs.co.uk

Enter the Activation key from your password reset email.

Click 'Log in' to proceed.

The Activation key is case sensitive, so we would highly recommend you copy and paste your code, to reduce the risk of errors.