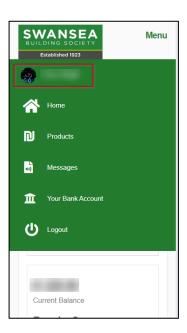

Click 'Log In' to proceed.

Once you have successfully signed into Swansea Building Society Online, click your own name from the top of the menu to take you to the 'My Details' page.

If you are on a desktop computer or laptop, you will find the menu in the top left of the page.

If you are on a mobile device, you will find the menu in the top right of the page. Tap 'Menu', then select your name to take you to the 'My Details' page.

From the 'My Details' page, select 'Security Details'.