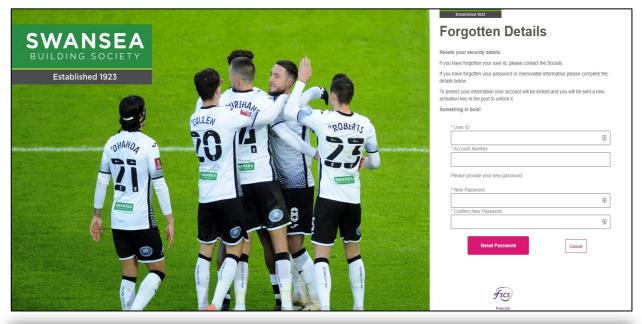

swansea-bs.co.uk

4

If you have forgotten your password, or if your account has been locked due to too many failed login attempts, you will need to reset your password.

Visit Swansea Building Society Online, by visiting the following link:

https://online.swansea-bs.co.uk

Click 'Forgot Details?' from the login page to proceed.

swansea-bs.co.uk

You will need to complete the Forgotten Password form.

Your Web User ID is required. This can be found in the email the Online Team sent you when you first registered to use the service.

An account number is required. This is any 11 digit Swansea Building Society account number which you have previously registered to use with Swansea Building Society Online.

Finally, enter your new password.

Click 'Reset Password' to proceed.

Enter your six-digit authentication code, which will be sent to you by text message, or voice call.

Click 'Log In' to proceed.

If your details are accepted, you will be sent an email confirming you have reset your details, along with a new Activation Key, which will be required when you next sign into Swansea Building Society Online.