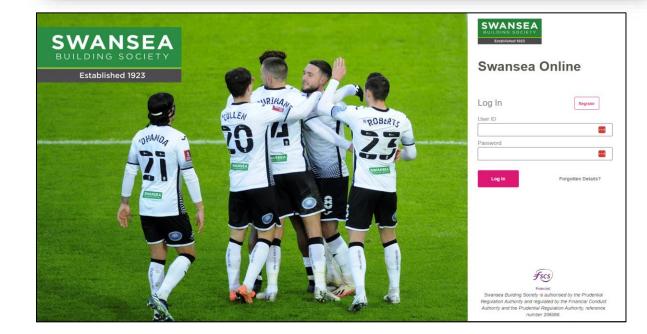

### https://online.Swansea-bs.co.uk

Sign in with your Web User ID and current password.

Click 'Log In' to proceed.

Enter your six-digit authentication code, which will be sent to you by text message, or voice call.

https://online.swansea-bs.co.uk

Click 'Forgot Details?' from the login page to proceed.

swansea-bs.co.uk

You will need to complete the Forgotten Password form.

Your Web User ID is required. This can be found in the email the Online Team sent you when you first registered to use the service.