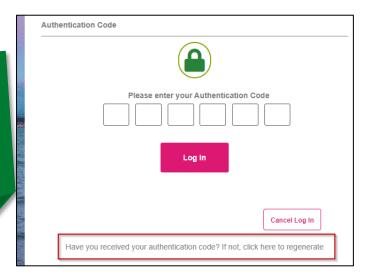

Click 'Reset Password' to proceed.

Enter your six-digit authentication code, which will be sent to you by text message, or voice call.

Click 'Log In' to proceed.

If your details are accepted, you will be sent an email confirming you have reset your details, along with a new Activation Key, which will be required when you next sign into Swansea Building Society Online.

Enter your six-digit authentication code, which will be sent to you by text message, or voice call.

Click 'Log In' to proceed.

If you do not receive a text or telephone call with your code, you may need to contact our online support team to assist or click on the resend button at the bottom.

online@swansea-bs.co.uk

If all details have been entered correctly – Congratulations! You have successfully reset your password and re-activated your Swansea Building Society Online Account. You will now be logged into your account.