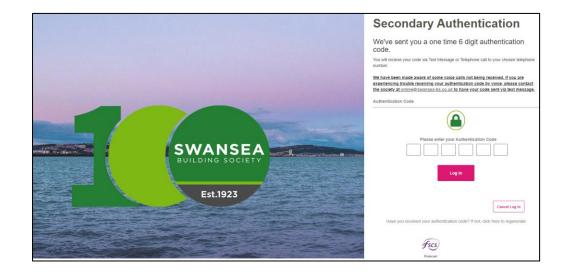

Click 'Reset Password' to proceed.

Enter your six-digit authentication code, which will be sent to you by text message, or voice call.

Click 'Log In' to proceed.

If your details are accepted, you will be sent an email confirming you have reset your details, along with a new Activation Key, which will be required when you next sign into Swansea Building Society Online.

Enter your six-digit authentication code, which will be sent to you by text message, or voice call.

Click 'Log In' to proceed.

If you do not receive a text or telephone call with your code, you may need to contact our online support team to assist or click on the resend button at the bottom.