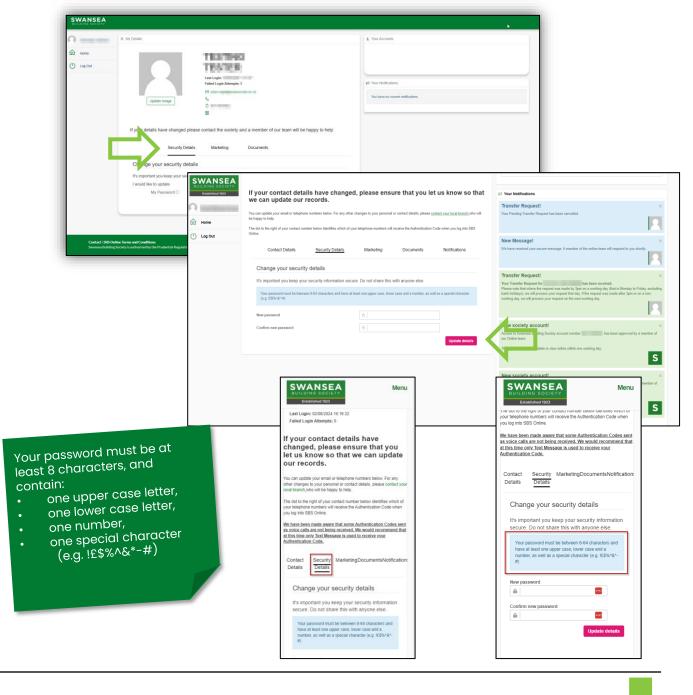

If you are on a mobile device, you will find the menu in the top right of the page. Tap 'Menu', then select your name to take you to the 'My Details' page.

From the 'My Details' page, select 'Security Details'.

You can then select to update:

Your Password

Type your new password, then click 'Update Details' to save.

You will need to enter your existing password to complete the process.

Next time you access Swansea Building Society Online, you will need to use your new password to sign in.