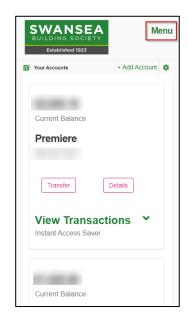

If you are on a mobile device, you will find the menu in the top right of the page. Tap 'Menu', then select your name to take you to the 'My Details' page.

From the 'My Details' page, select 'Security Details'.