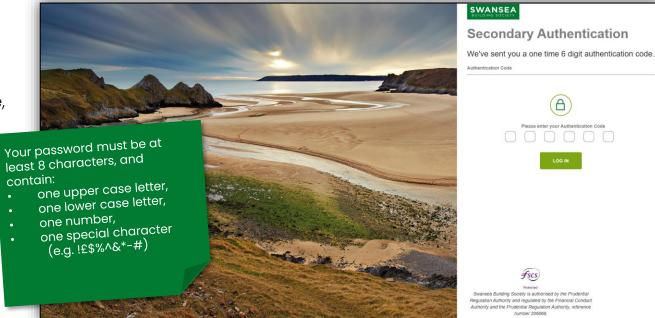

Click 'Reset Password' to proceed.

Enter your six-digit authentication code, which will be sent to you by text message, or voice call.

Click 'Log In' to proceed.

If your details are accepted, you will be sent an email confirming you have reset your details, along with a new Activation Key, which will be required when you next sign into Swansea Building Society Online.

Enter your six-digit authentication code, which will be sent to you by text message, or voice call.

Click 'Log In' to proceed.

If you do not receive a text or telephone call with your code, you may need to contact our online support team to assist or click on the resend button at the bottom.