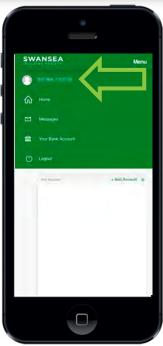

Click 'Log In' to proceed.

Once you have successfully signed into Swansea Building Society Online, click your own name from the top of the menu to take you to the 'My Details' page.

If you are on a desktop computer or laptop, you will find the menu in the top left of the page.

If you are on a mobile device, you will find the menu in the top right of the page. Tap 'Menu', then select your name to take you to the 'My Details' page.

From the 'My Details' page, select 'Security Details'.