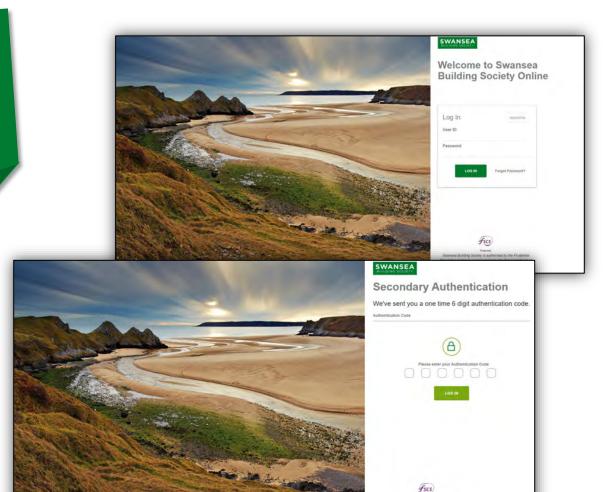

### https://online.Swansea-bs.co.uk

Sign in with your Web User ID and current password.

Click 'Log In' to proceed.

Enter your six-digit authentication code, which will be sent to you by text message, or voice call.

Click 'Log In' to proceed.

Once you have successfully signed into Swansea Building Society Online, click your own name from the top of the menu to take you to the 'My Details' page.

If you are on a desktop computer or laptop, you will find the menu in the top left of the page.

Click 'Reset Password' to proceed.

Enter your six-digit authentication code, which will be sent to you by text message, or voice call.

Click 'Log In' to proceed.

If your details are accepted, you will be sent an email confirming you have reset your details, along with a new Activation Key, which will be required when you next sign into Swansea Building Society Online.