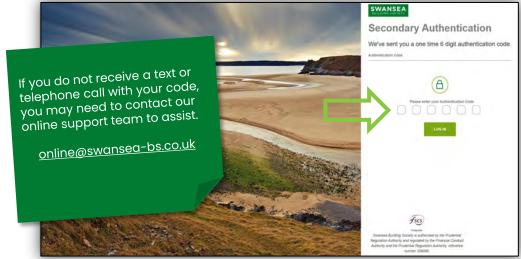

Click 'Reset Password' to proceed.

Enter your six-digit authentication code, which will be sent to you by text message, or voice call.

Click 'Log In' to proceed.

If your details are accepted, you will be sent an email confirming you have reset your details, along with a new Activation Key, which will be required when you next sign into Swansea Building Society Online.

If you require any further support or guidance using Swansea Building Society Online, you can contact our dedicated online team at the email address below.

online@swansea-bs.co.uk