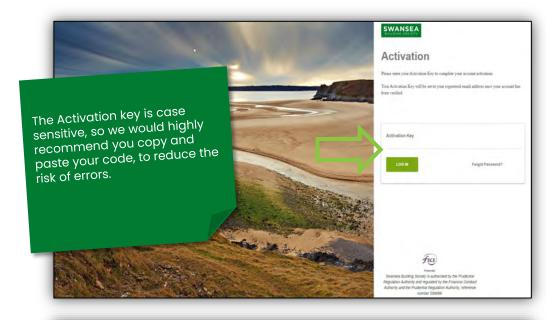

#### Activation Key

For additional security, the next time you access the system you will need to enter the following activation key when prompted:

Please note that this activation key is case sensitive.

swansea-bs.co.uk

Enter the Activation key from your password reset email.

Click 'Log in' to proceed.

Enter your six-digit authentication code, which will be sent to you by text message, or voice call.

Click 'Log In' to proceed.