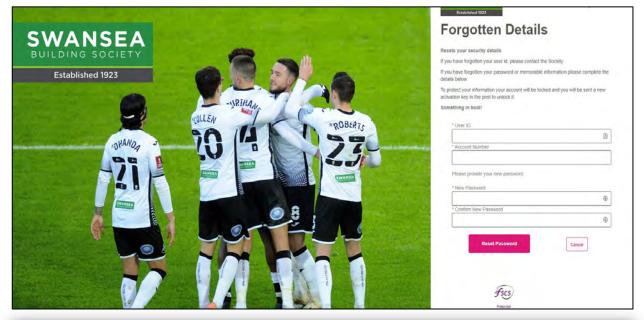

https://online.swansea-bs.co.uk

Click 'Forgot Password?' from the login page to proceed.

You will need to complete the Forgotten Password form.

Your Web User ID is required. This can be found in the email the Online Team sent you when you first registered to use the service.

An account number is required. This is any 11 digit Swansea Building Society account number which you have previously registered to use with Swansea Building Society Online.

Finally, enter your new password.

Click 'Reset Password' to proceed.

Enter your six-digit authentication code, which will be sent to you by text message, or voice call.

Click 'Log In' to proceed.

If your details are accepted, you will be sent an email confirming you have reset your details, along with a new Activation Key, which will be required when you next sign into Swansea Building Society Online.