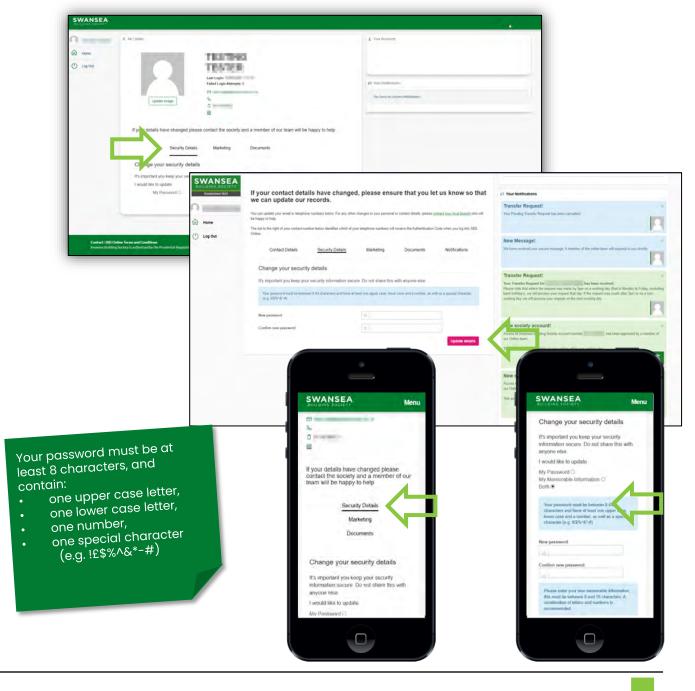

If you are on a mobile device, you will find the menu in the top right of the page. Tap 'Menu', then select your name to take you to the 'My Details' page.

From the 'My Details' page, select 'Security Details'.

You can then select to update:

Your Password

Type your new password, then click 'Update Details' to save.

You will need to enter your existing to complete the process.

Next time you access Swansea Building Society Online, you will need to use your new password to sign in.