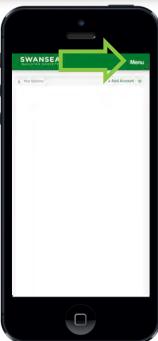

If you are on a mobile device, you will find the menu in the top right of the page. Tap 'Menu', then select your name to take you to the 'My Details' page.

From the 'My Details' page, select 'Security Details'.