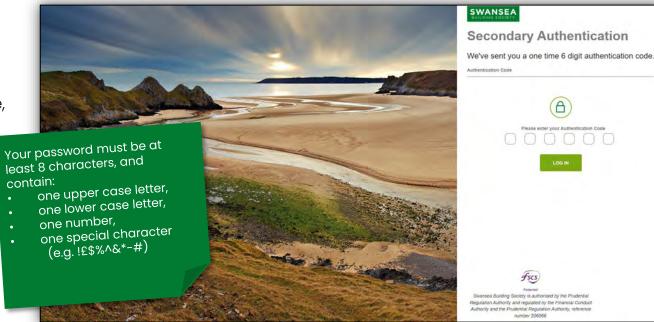

### https://online.Swansea-bs.co.uk

Sign in with your Web User ID and current password.

Click 'Log In' to proceed.

Enter your six-digit authentication code, which will be sent to you by text message, or voice call.

Click 'Reset Password' to proceed.

Enter your six-digit authentication code, which will be sent to you by text message, or voice call.

Click 'Log In' to proceed.

If your details are accepted, you will be sent an email confirming you have reset your details, along with a new Activation Key, which will be required when you next sign into Swansea Building Society Online.

You can then select to update:

Your Password

Type your new password, then click 'Update Details' to save.

You will need to enter your existing to complete the process.

Next time you access Swansea Building Society Online, you will need to use your new password to sign in.