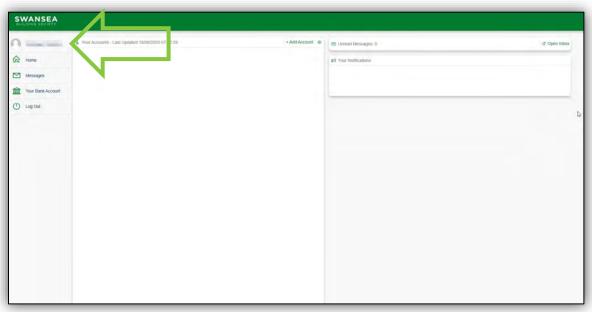

Click 'Log In' to proceed.

Once you have successfully signed into Swansea Building Society Online, click your own name from the top of the menu to take you to the 'My Details' page.

If you are on a desktop computer or laptop, you will find the menu in the top left of the page.

If you are on a mobile device, you will find the menu in the top right of the page. Tap 'Menu', then select your name to take you to the 'My Details' page.

From the 'My Details' page, select 'Security Details'.