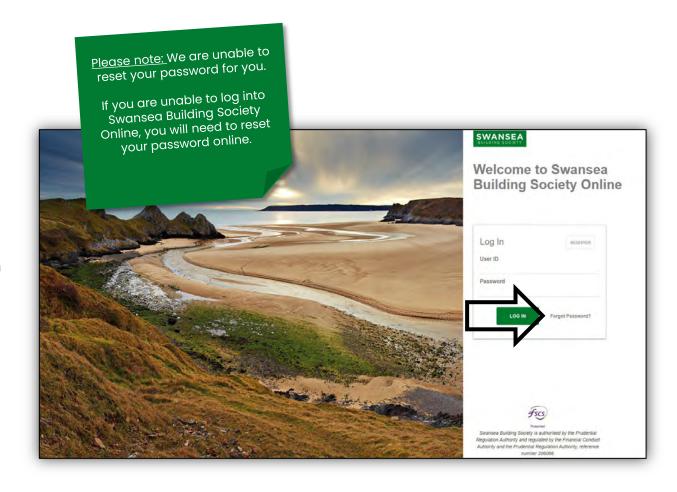

swansea-bs.co.uk

4

If you have forgotten your password, or if your account has been suspended due to too many failed login attempts, you will need to reset your password.

Visit Swansea Building Society Online, by visiting the following link:

https://online.swansea-bs.co.uk

Click 'Forgot Password?' from the login page to proceed.

You will need to complete the Forgotten Password form.

Your Web User ID is required. This can be found in the email the Online Team sent you when you first registered to use the service.