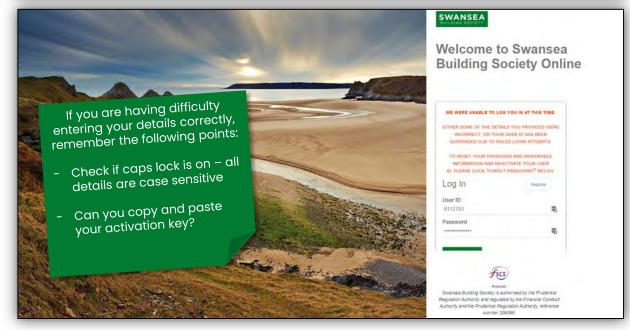

If any details were not entered correctly, you will be returned to the login page and informed that some of the details you provided were incorrect. You can repeat the re-activation process, however after three failed attempts to sign in your online account will be suspended.

If you believe that your account has been suspended, you can reset your password.

Click 'Forgotten Details?' on the login page to begin this process.

If you are still having trouble activating your account, you can contact the online team at online@swansea-bs.co.uk